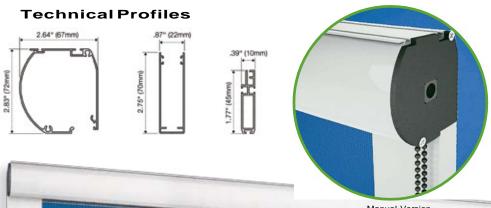

## Choose Manual or Motorized with Remote Control

A standing height pull-chain raises and lowers the Olympic manually. Thenotorized version comes with an easy-to-use remote control. Open or close the screen with the touch of a button – a wonderfully convenient feature. One channel or three channel remotes available.