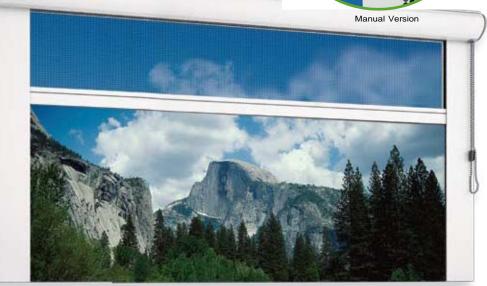

### Versatile

The Olympic can be ordered with either charcoal Insect Screen or white Solar Control SheerWeave 1000, in a wide range of sizes.