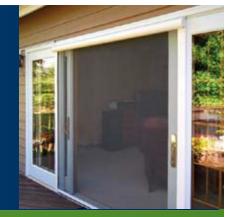

### AdvancedScreenworks.com

The Olympic retractable screen allows for natural ventilation of medium and large size openings. It's the perfect choice for patio enclosures, gazebos, garage doors and other openings that are up to 10 feet tall and 19 feet wide!