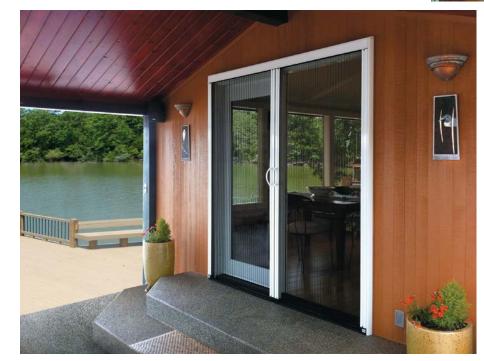

#### PLEATED SCREENS

Beauty & Function Perfected

Sheer Screen by Genius is the ultimate in screen door protection for your home. The artful elegant design enhances any size doorway.

**Double Door** 