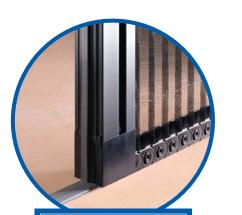

# **Elegant and Attractive in Any Setting**

The Sheer Screen glides
smoothly with the touch of a
finger, and can be stopped in
any position. Double doors
can be covered with one large
screen or multiple panels.

for single, double, and French Doors;

even openings up to 32 ft. wide!