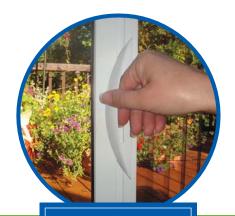

# **Elegant and Attractive in Any Setting**

The Sheer Screen glides
smoothly with the touch of a
finger, and can be stopped in
any position. Double doors
can be covered with one large
screen or multiple panels.

# Elegant. Stylish. Easy to use. Versatile. Pleated Sheer Screen.

easy To Use
The screen moves with
a gentle touch.

no Bottom channels
Track installs flat, no runner
to trip or step over.

Sheer Screens can be configured