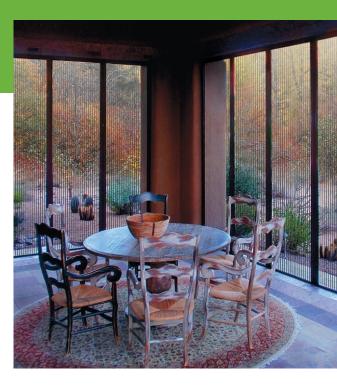

# **PLEATED** RETRACTABLE SCREENS

### **Choose Your Frame Color**



distributed by:



# **Elegant and Attractive in Any Setting**







The Sheer Screen glides
smoothly with the touch of a
finger, and can be stopped in
any position. Double doors
can be covered with one large
screen or multiple panels.



#### PLEATED SCREENS

Beauty & Function Perfected

Sheer Screen by Genius is the ultimate in screen door protection for your home. The artful elegant design enhances any size doorway.







**Double Door** 



# Elegant. Stylish. Easy to use. Versatile. Pleated Sheer Screen.





easy To Use
The screen moves with
a gentle touch.



no Bottom channels
Track installs flat, no runner
to trip or step over.





Sheer Screens can be configured

for single, double, and French Doors;

even openings up to 32 ft. wide!