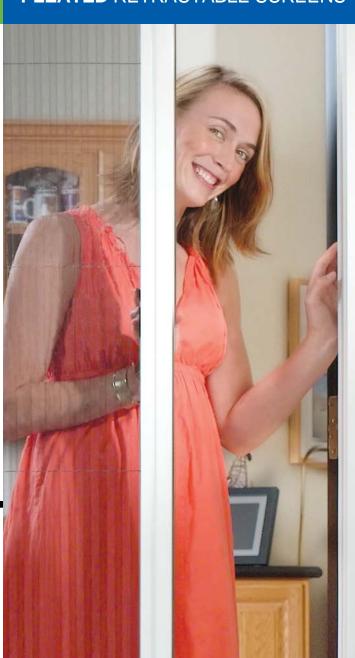

# **PLEATED** RETRACTABLE SCREENS

# Elegant. Stylish. Easy to use. Versatile. Pleated Sheer Screen.

easy To Use
The screen moves with
a gentle touch.

no Bottom channels
Track installs flat, no runner
to trip or step over.

Sheer Screens can be configured