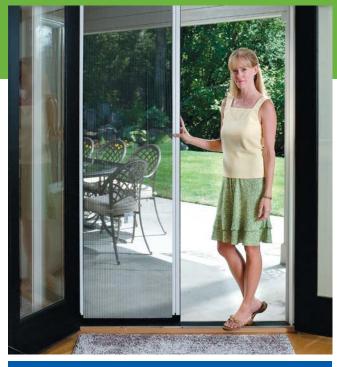

# **Elegant and Attractive in Any Setting**

The Sheer Screen glides
smoothly with the touch of a
finger, and can be stopped in
any position. Double doors
can be covered with one large
screen or multiple panels.

#### PLEATED SCREENS

Beauty & Function Perfected

Sheer Screen by Genius is the ultimate in screen door protection for your home. The artful elegant design enhances any size doorway.

**Double Door** 

# Elegant. Stylish. Easy to use. Versatile. Pleated Sheer Screen.

easy To Use
The screen moves with
a gentle touch.

no Bottom channels
Track installs flat, no runner
to trip or step over.

Sheer Screens can be configured