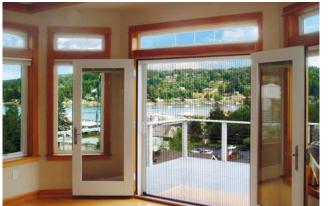

# **Elegant and Attractive in Any Setting**

The Sheer Screen glides
smoothly with the touch of a
finger, and can be stopped in
any position. Double doors
can be covered with one large
screen or multiple panels.

for single, double, and French Doors;

even openings up to 32 ft. wide!