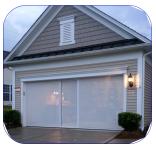

# Turn your garage into an airy, pest-free space on demand!

Typically, the garage is the largest "room" in the house. Lifestyle Screens helps you get more use out of this valuable space!

# Available Frame Sizes 7' to 10' height 6' to 18' wide Available Frame Colors White Brown Sandstone (Colors shown for illustration purposes only)

With your new Lifestyle garage screen system, the possibilities are endless!