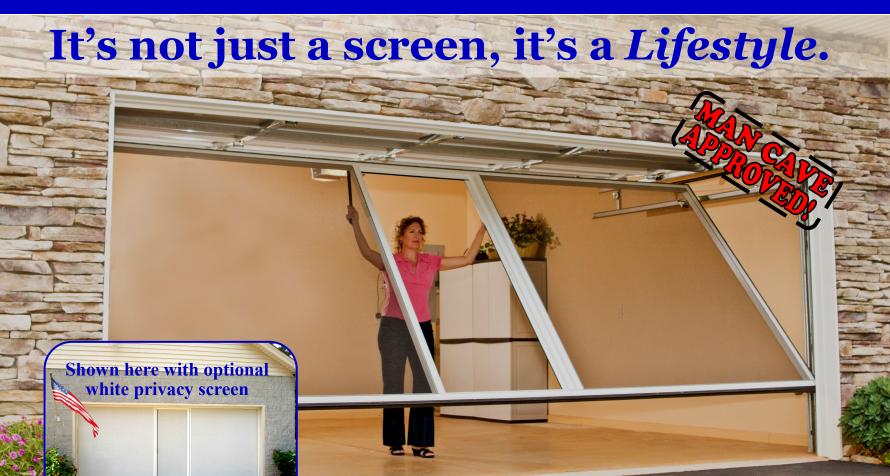

# Lifestyle Screens work with your existing garage door!

Easy to use, affordable, built to last!

### Why are Lifestyle Screens so popular with homeowners?

These days, more and more homeowners are turning to their garages to find additional space in their existing homes. The Lifestyle garage screen system allows homeowners to do just that! The Lifestyle is a fully retractable, spring loaded system that works in conjunction with your existing garage door. Going from garage to an airy, pest–free space is a snap and takes just seconds. When you are done enjoying the great outdoors, simply retract the Lifestyle and put your garage door down as usual. It's <u>that</u> easy!

# Turn your garage into an airy, pest-free space on demand!

Typically, the garage is the largest "room" in the house. Lifestyle Screens helps you get more use out of this valuable space!