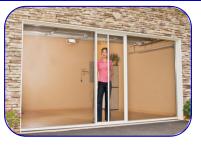

# Lifestyle Screens work with your existing garage door!

Easy to use, affordable, built to last!

### Why are Lifestyle Screens so popular with homeowners?

These days, more and more homeowners are turning to their garages to find additional space in their existing homes. The Lifestyle garage screen system allows homeowners to do just that! The Lifestyle is a fully retractable, spring loaded system that works in conjunction with your existing garage door. Going from garage to an airy, pest–free space is a snap and takes just seconds. When you are done enjoying the great outdoors, simply retract the Lifestyle and put your garage door down as usual. It's <u>that</u> easy!

door-within-a-door feature allows for easy entry and exit. When in use, the Lifestyle screen occupies the same position as your primary garage door. No other garage screen system offers Lifestyle's broad range of features and benefits. Bottom line is, your search for a garage screen system that will give you many years of trouble free service ends here. Lifestyle Screens is the only garage screen for you!