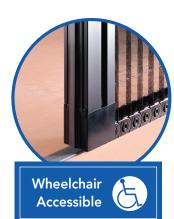

## The Smart Choice!

Retractable Screens are the Answer

- Virtually invisible.
- Fits any opening.
- Complete protection against airborne pests.
- Screen cassette protects screen from dirt, ultra violet light and inclement weather.