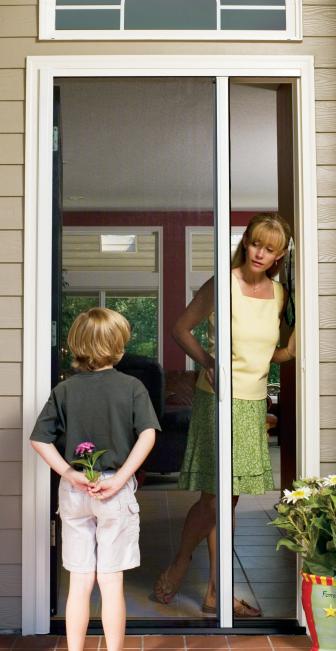

## **Smooth Fabric**

Retractable Screens for **DOORS** 

#### **Double Door Screens**

The perfect fit for french doors. Unlike most sliding door screens, ours disappear completely when not in use, giving you a clear view to the outdoors.