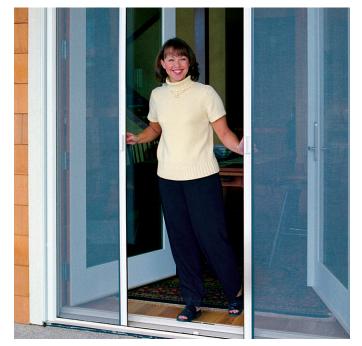

#### **Double Door Screens**

The perfect fit for french doors. Unlike most sliding door screens, ours disappear completely when not in use, giving you a clear view to the outdoors.