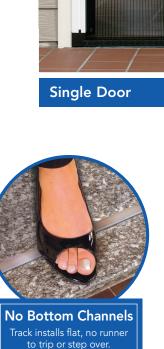

NDOWS

#### **Vertical or Horizontal Screens**



The perfect solution to window screening. Virtually invisible!

DISTRIBUTED BY:

# Retractable Screens for Every Door & Window in Your Home



## The Smart Choice!

Retractable Screens are the Answer

- Virtually invisible.
- Fits any opening.
- Complete protection against airborne pests.
- Screen cassette protects screen from dirt, ultra violet light and inclement weather.











geniusscreens.com

### **Pleated**

Retractable Screens for **DOORS** 

#### **Pleated Sheer Screens**



**Double Door** 

The Sheer Screen glides smoothly with the touch of a finger, and can be stopped in any position. Sheer Screens can be configured for single, double, and French Doors; even openings up to 32 ft. wide!



Easy to Use The screen moves with





## **Smooth Fabric**

Retractable Screens for **DOORS** 

#### **Single Door Screens**



A perfect fit for in-swing or out-swing doors.

#### **Double Door Screens**



The perfect fit for french doors. Unlike most sliding door screens, ours disappear completely when not in use, giving you a clear view to the outdoors.

### **Other Uses**

Genius Screens go **EVERYWHERE** 









Retractable Pull Down Screens are available in manual version or motorized with easyto-use remote control