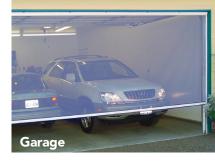

### **Other Uses**

Genius Screens go **EVERYWHERE** 

Retractable Pull Down Screens are available in manual version or motorized with easyto-use remote control