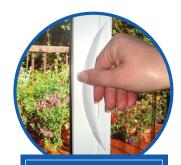

oth Fabric Retractable Screens for WINDOWS

#### **Vertical or Horizontal Screens**



The perfect solution to window screening. Virtually invisible!

DISTRIBUTED BY:

# Retractable Screens for Every Door & Window in Your Home



## The Smart Choice!

Retractable Screens are the Answer

- Virtually invisible.
- Fits any opening.
- Complete protection against airborne pests.
- Screen cassette protects screen from dirt, ultra violet light and inclement weather.











geniusscreens.com

### **Pleated**

Retractable Screens for **DOORS** 

#### **Pleated Sheer Screens**



**Double Door** 

The Sheer Screen glides smoothly with the touch of a finger, and can be stopped in any position. Sheer Screens can be configured for single, double, and French Doors; even openings up to 32 ft. wide!



Easy to Use The screen moves with





## **Smooth Fabric**

Retractable Screens for **DOORS** 

#### **Single Door Screens**



A perfect fit for in-swing or out-swing doors.

#### **Double Door Screens**



The perfect fit for french doors. Unlike most sliding door screens, ours disappear completely when not in use, giving you a clear view to the outdoors.

### **Other Uses**

Genius Screens go **EVERYWHERE** 









Retractable Pull Down Screens are available in manual version or motorized with easyto-use remote control