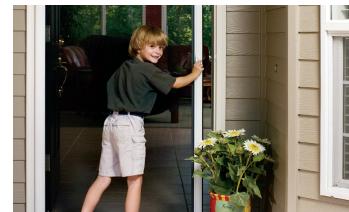

#### **Double Door Screens**

The perfect fit for french doors. Unlike most sliding door screens, ours disappear completely when not in use, giving you a clear view to the outdoors.