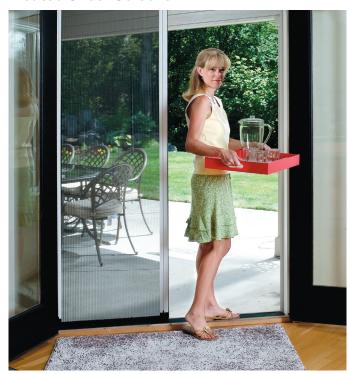

## **Smooth Fabric**

Retractable Screens for **DOORS** 

#### **Double Door Screens**

The perfect fit for french doors. Unlike most sliding door screens, ours disappear completely when not in use, giving you a clear view to the outdoors.