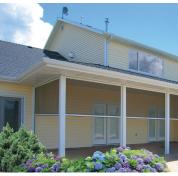

# Retractable Screens for Every Door & Window in Your Home

## The Smart Choice!

Retractable Screens are the Answer

- Virtually invisible.
- Fits any opening.
- Complete protection against airborne pests.
- Screen cassette protects screen from dirt, ultra violet light and inclement weather.