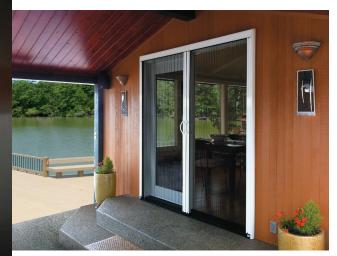

#### **Double Door Screens**

The perfect fit for french doors. Unlike most sliding door screens, ours disappear completely when not in use, giving you a clear view to the outdoors.