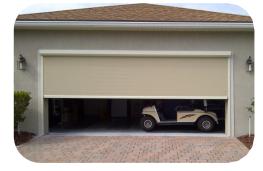

Mystic Screens are available with clear vinyl for keeping out the cold. As shown above

Mystic Screens use an ultra-sonic welded zipper captured in a continuous closed-loop track system. This makes Mystic better suited for use in windier conditions than competing screen systems.