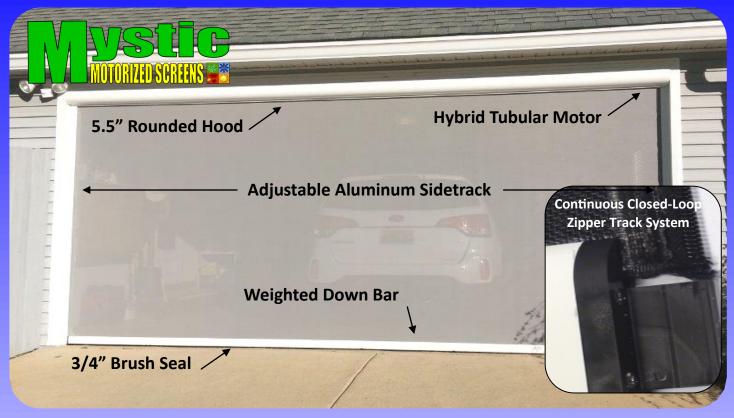

Mystic Screens are available with clear vinyl for keeping out the cold. As shown above

Mystic Screens use an ultra-sonic welded zipper captured in a continuous closed-loop track system. This makes Mystic better suited for use in windier conditions than competing screen systems.