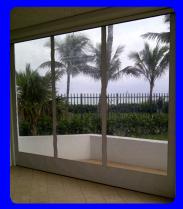

Mystic Screens are available with clear vinyl for keeping out the cold. As shown above

Mystic Screens use an ultra-sonic welded zipper captured in a continuous closed-loop track system. This makes Mystic better suited for use in windier conditions than competing screen systems.