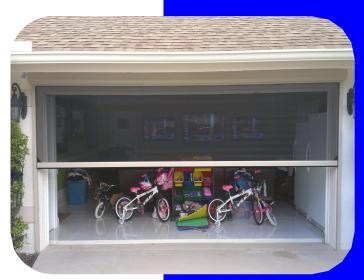

## Residential

- Garages
- Porches & Gazebos
- Lanais
- Any Large Opening

#### **Custom Built To Your Needs**

No matter what your needs are, Mystic Motorized Screens & Shades are custom built to your specifications. Pick your frame color, fabric type & color, and mounting option.