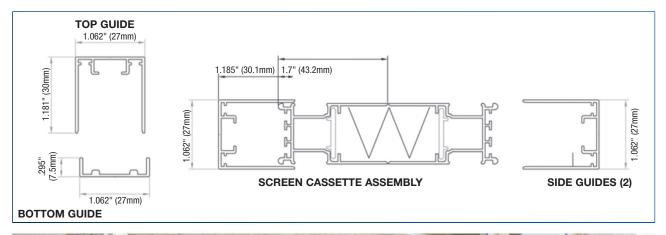

## CUSTOM MADE TO SIZE FEATURING PLEATED STYLE FABRIC

#### **ZIGZAG MINIMUMS & MAXIMUMS**

Minimum Width: 10"

Maximum Width (Single Screen Panel): 196.85" (5.0m)

Minimum Height: 10"

Maximum Height: 102.36" (2.6m)

0980035