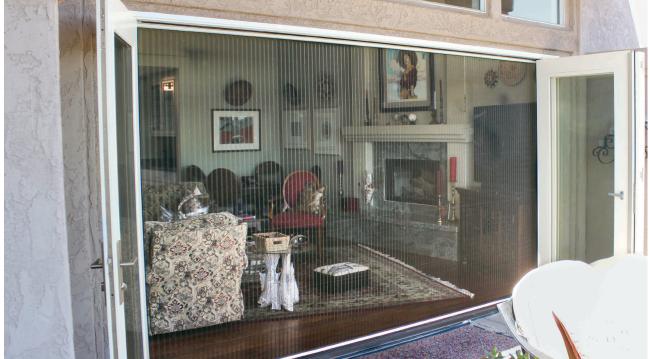

#### geniusscreens.com

The ZigZag is the ideal screen solution for today's ever popular bi-folding, lift-n-slide and other large opening doors and windows. Featuring one large viewing panel, the ZigZag has pizazz. This screen is a real attention getter.

- Made using elegant and stylish pleated screen fabric
- Easy, touch of a finger operation
- Screen opens at either end
- Custom made to match the net screen opening dimension
- Pre-assembled for fast and easy installation
- **■** Features one large screen panel
- Openings up to 196.85" (5.0m) wide x 102.36" (2.6m) tall
- Available in five frame colors