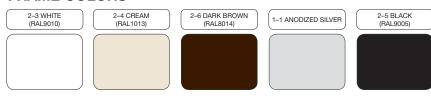

# Genius ZIGZAG

The retractable single screen panel.

#### geniusscreens.com



The ZigZag is the ideal screen solution for today's ever popular bi-folding, lift-n-slide and other large opening doors and windows. Featuring one large viewing panel, the ZigZag has pizazz. This screen is a real attention getter.

- Made using elegant and stylish pleated screen fabric
- Easy, touch of a finger operation
- Screen opens at either end
- Custom made to match the net screen opening dimension
- Pre-assembled for fast and easy installation
- **■** Features one large screen panel
- Openings up to 196.85" (5.0m) wide x 102.36" (2.6m) tall
- Available in five frame colors



# SERIES: ZigZag

## CUSTOM MADE TO SIZE FEATURING PLEATED STYLE FABRIC





### FRAME COLORS



#### **ZIGZAG MINIMUMS & MAXIMUMS**

Minimum Width: 10"

Maximum Width (Single Screen Panel): 196.85" (5.0m)

Minimum Height: 10"

Maximum Height: 102.36" (2.6m)



0980035