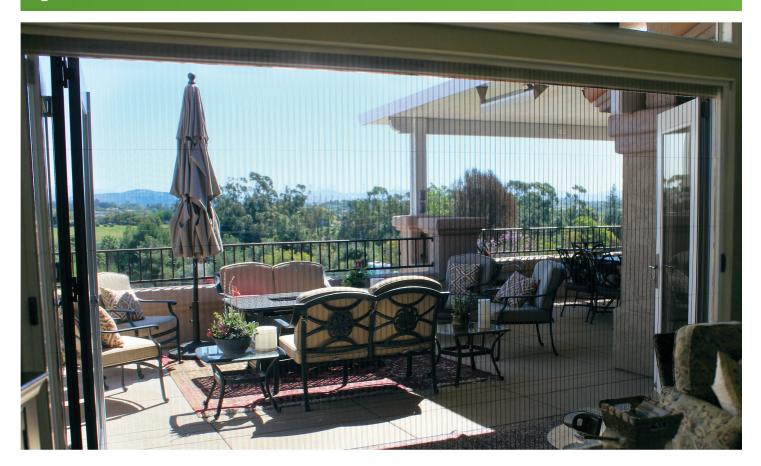

#### geniusscreens.com

The ZigZag is the ideal screen solution for today's ever popular bi-folding, lift-n-slide and other large opening doors and windows. Featuring one large viewing panel, the ZigZag has pizazz. This screen is a real attention getter.

- Made using elegant and stylish pleated screen fabric
- Easy, touch of a finger operation
- Screen opens at either end
- Custom made to match the net screen opening dimension
- Pre-assembled for fast and easy installation
- **■** Features one large screen panel
- Openings up to 196.85" (5.0m) wide x 102.36" (2.6m) tall
- Available in five frame colors